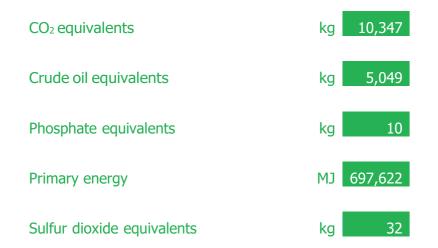

## CONTRIBUTED TO THE FOLLOWING SAVINGS IN 2020:

This quantity corresponds approximately to the CO<sub>2</sub>-emissions filtered from the air by **10,347 m**<sup>2</sup> forest in one year.

That is the equivalent of 1,4 times the area of a football pitch.