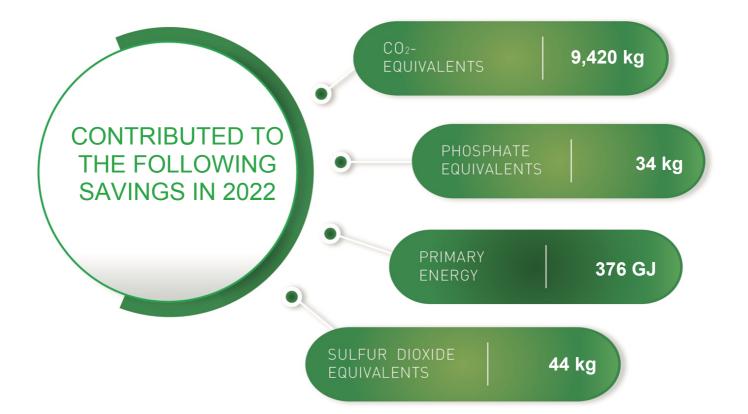

### Joydivision International AG 30419 Hannover

This quantity corresponds approximately to the  $CO_2$  emissions filtered from the air by 9,420 m<sup>2</sup> forest in one year.

Calculation basis: Environmental balance Der Grüne Punkt, scientifically verified by IFEU Heidelberg