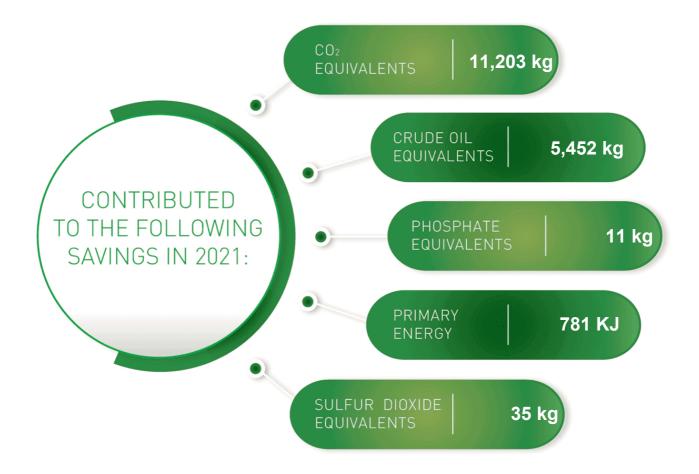

### Joydivision International AG 30419 Hannover

This quantity corresponds approximately to the  $CO_2$  emissions filtered from the air by 11,203 m<sup>2</sup> forest in one year.

Haucke Schlüter

Calculation basis: Environmental balance Der Grüne Punkt, scientifically verified by IFEU Heidelberg